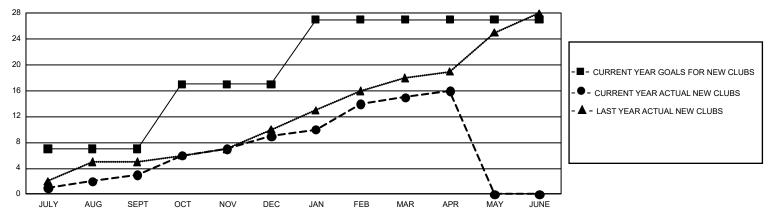

## GMT Constitutional Area 5 - K, Group K

GMT: OPEN

REPORT DOES NOT INCLUDE CLUBS IN UNDISTRICTED AREAS.

| Clubs                 |               |           |               | Members               |                        |                         |                                                    |  |
|-----------------------|---------------|-----------|---------------|-----------------------|------------------------|-------------------------|----------------------------------------------------|--|
| RESULTS FOR 2019-2020 |               |           |               | RESULTS FOR 2019-2020 |                        |                         |                                                    |  |
| QUARTER               | NEW CLUB GOAL | NEW CLUBS | DROPPED CLUBS | QUARTER MEME          | BER GROWTH NET<br>GOAL | MEMBER GROWTH<br>ACTUAL | DROPPED<br>MEMBERS ACTUAL<br>(including transfers) |  |
| JULY/AUG/SEPT         | 21            | 3         | 7             | JULY/AUG/SEPT         | 4,140                  | 1,350                   | 1,212                                              |  |
| OCT/NOV/DEC           | 30            | 6         | 23            | OCT/NOV/DEC           | 3,900                  | 1,253                   | 1,848                                              |  |
| JAN/FEB/MAR           | 30            | 6         | 2             | JAN/FEB/MAR           | 3,990                  | 1,522                   | 520                                                |  |
| APR/MAY/JUNE          | 0             | 1         | 1             | APR/MAY/JUNE          | 2,820                  | 184                     | 192                                                |  |

## GOALS AND ACTUAL NEW CLUBS CUMULATIVE

FEB

MAR

APR

MAY

JUNE

| DROPPED CLUBS: 33  |       | 692 CLUBS OF 1,000 ADDED 1 OR<br>MORE NEW MEMBERS | GENDER DISTRIBUTION  MALE 22,021 (68.16%) |                 |       |
|--------------------|-------|---------------------------------------------------|-------------------------------------------|-----------------|-------|
|                    |       |                                                   | FEMALE                                    | ,               |       |
| DROPPED MEMBERS    |       |                                                   | TEIVIALL                                  | 10,285 (31.84%) |       |
| DECEASED           | 43    | CLICK HERE FOR CLIMIN ATIVE                       | TOTAL FAMILY UNIT MEMBERS                 |                 | 4,140 |
| CLUB CANCELLED 428 |       | CLICK HERE FOR CUMULATIVE MEMBERSHIP DATA         |                                           |                 |       |
| OTHER              | 3,301 |                                                   | FAMILY MEMBERS PAYING HALF DUES           |                 | 2,431 |
| TOTAL              | 3,772 |                                                   |                                           |                 |       |

-1000

JULY

AUG

SEPT

OCT

NOV

DEC

JAN