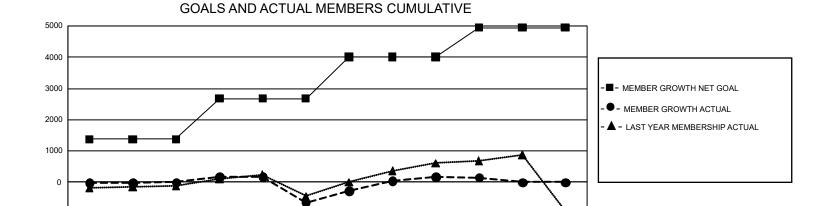

## GMT Constitutional Area 5 - K, Group K

GMT: OPEN

REPORT DOES NOT INCLUDE CLUBS IN UNDISTRICTED AREAS.

| Clubs                 |               |           |               | Members               |                        |                         |                                                    |  |
|-----------------------|---------------|-----------|---------------|-----------------------|------------------------|-------------------------|----------------------------------------------------|--|
| RESULTS FOR 2019-2020 |               |           |               | RESULTS FOR 2019-2020 |                        |                         |                                                    |  |
| QUARTER               | NEW CLUB GOAL | NEW CLUBS | DROPPED CLUBS | QUARTER MEME          | BER GROWTH NET<br>GOAL | MEMBER GROWTH<br>ACTUAL | DROPPED<br>MEMBERS ACTUAL<br>(including transfers) |  |
| JULY/AUG/SEPT         | 21            | 3         | 7             | JULY/AUG/SEPT         | 4,140                  | 1,350                   | 1,212                                              |  |
| OCT/NOV/DEC           | 30            | 6         | 23            | OCT/NOV/DEC           | 3,900                  | 1,253                   | 1,848                                              |  |
| JAN/FEB/MAR           | 30            | 6         | 2             | JAN/FEB/MAR           | 3,990                  | 1,522                   | 520                                                |  |
| APR/MAY/JUNE          | 0             | 1         | 1             | APR/MAY/JUNE          | 2,820                  | 184                     | 192                                                |  |

## GOALS AND ACTUAL NEW CLUBS CUMULATIVE

FEB

MAR

APR

MAY

JUNE

| DROPPED CLUBS: 33  |       | 692 CLUBS OF 1,000 ADDED 1 OR<br>MORE NEW MEMBERS | GENDER DISTRIBUTION  MALE 22,021 (68.16%) |                 |       |
|--------------------|-------|---------------------------------------------------|-------------------------------------------|-----------------|-------|
|                    |       |                                                   | FEMALE                                    | ,               |       |
| DROPPED MEMBERS    |       |                                                   | TEIVIALL                                  | 10,285 (31.84%) |       |
| DECEASED           | 43    | CLICK HERE FOR CLIMIN ATIVE                       | TOTAL FAMILY UNIT MEMBERS                 |                 | 4,140 |
| CLUB CANCELLED 428 |       | CLICK HERE FOR CUMULATIVE MEMBERSHIP DATA         |                                           |                 |       |
| OTHER              | 3,301 |                                                   | FAMILY MEMBERS PAYING HALF DUES           |                 | 2,431 |
| TOTAL              | 3,772 |                                                   |                                           |                 |       |

-1000

JULY

AUG

SEPT

OCT

NOV

DEC

JAN